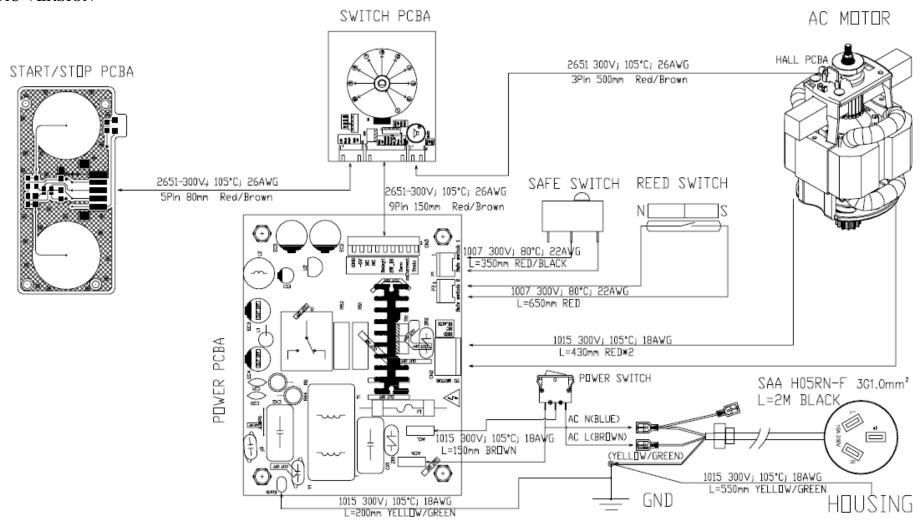

# Wiring Diagram - GS05 Commercial Planetary Mixer - 220-240V

PROPRIETARY RIGHTS NOTICE This document and all information contained within it is the property of Hamilton Beach Brands, Inc. (HBB). It is confidential and proprietary and has been provided to you for a limited purpose. It must be returned or destroyed upon request. Disclosure, reproduction or use of this document and any information contained within it, in full or in part, for any purpose is forbidden without the prior written consent of HBB. No photographs may be taken of any article fabricated or assembled from this document without the prior written consent of HBB.

### **AU VERSION**

| Ī | Hamilton Beach        | Revision     | Production Release. |       |        |             |           | Rev. Dat | e: |
|---|-----------------------|--------------|---------------------|-------|--------|-------------|-----------|----------|----|
|   | 4421 Waterfront Drive | Description: |                     |       |        |             |           | 9 Oct 20 | 18 |
|   | Glen Allen, VA 23060  | Request #:   | DOC9444             | Page: | 3 of 3 | Document #: | 530009900 | Rev:     | A  |