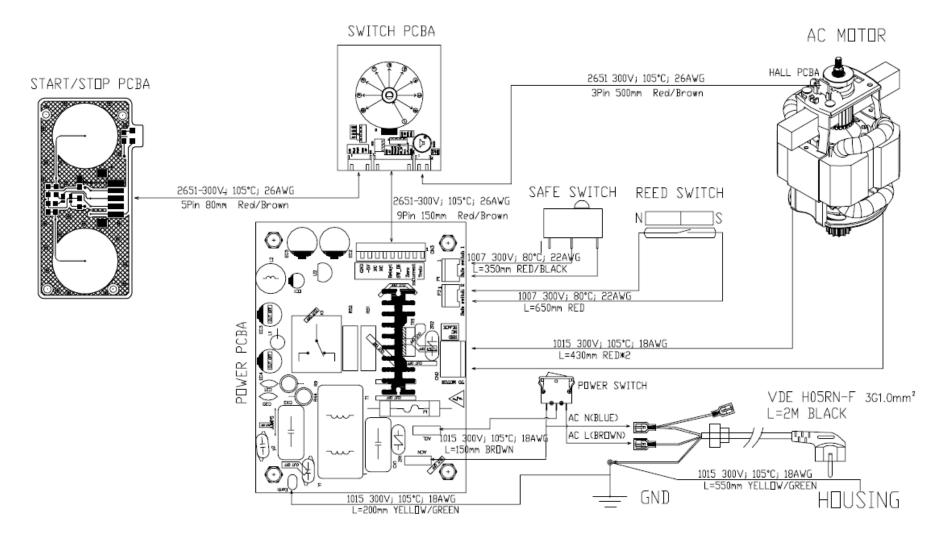

# Wiring Diagram - GS05 Commercial Planetary Mixer - 220-240V

PROPRIETARY RIGHTS NOTICE This document and all information contained within it is the property of Hamilton Beach Brands, Inc. (HBB). It is confidential and proprietary and has been provided to you for a limited purpose. It must be returned or destroyed upon request. Disclosure, reproduction or use of this document and any information contained within it, in full or in part, for any purpose is forbidden without the prior written consent of HBB. No photographs may be taken of any article fabricated or assembled from this document without the prior written consent of HBB.

## **CE VERSION**

| Ī | Hamilton Booch                          | Revision     | Production Release. |       |        |             |           | Rev. Dat | e: |
|---|-----------------------------------------|--------------|---------------------|-------|--------|-------------|-----------|----------|----|
|   | Hamilton Beach<br>4421 Waterfront Drive | Description: |                     |       |        |             |           | 9 Oct 20 | 18 |
|   | Glen Allen, VA 23060                    | Request #:   | DOC9444             | Page: | 1 of 3 | Document #: | 530009900 | Rev:     | A  |