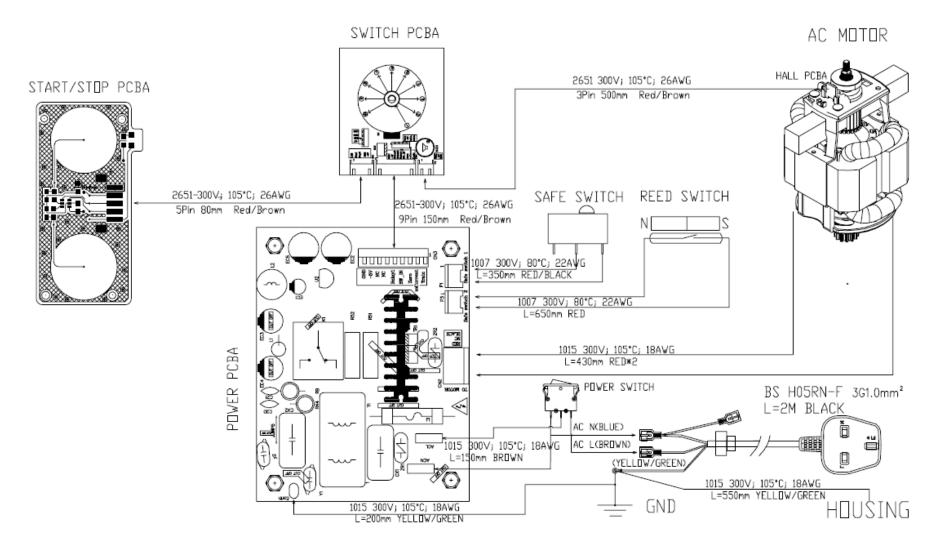

# Wiring Diagram - GS05 Commercial Planetary Mixer - 220-240V

PROPRIETARY RIGHTS NOTICE This document and all information contained within it is the property of Hamilton Beach Brands, Inc. (HBB). It is confidential and proprietary and has been provided to you for a limited purpose. It must be returned or destroyed upon request. Disclosure, reproduction or use of this document and any information contained within it, in full or in part, for any purpose is forbidden without the prior written consent of HBB. No photographs may be taken of any article fabricated or assembled from this document without the prior written consent of HBB.

### **UK VERSION**

| Hamilton Beach        | Revision     | Production Release. |       |        |             |           | Rev. Dat |    |
|-----------------------|--------------|---------------------|-------|--------|-------------|-----------|----------|----|
| 4421 Waterfront Drive | Description: |                     |       |        |             |           | 9 Oct 20 | 18 |
| Glen Allen, VA 23060  | Request #:   | DOC9444             | Page: | 2 of 3 | Document #: | 530009900 | Rev:     | A  |